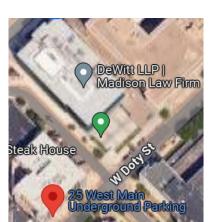

## **Madison Office Parking Instructions**

Please note the entrance to DeWitt's parking ramp is located at <u>122 W. Doty Street</u>. When you enter the ramp, there are Guest Parking spaces on levels P1 and P2. If the spaces are all full, please proceed to the 3rd level of the parking structure, and park in any unmarked stall. Please remember to take your ticket and we will validate it in reception.

You must use the <u>25 W. Main Elevators</u> to get to our building. There are several elevators in the parking ramp that go to different buildings, please use only the 25 W. Main Entrance Elevators. Once inside the elevators select the 1<sup>st</sup> floor lobby and exit to the right to access the guest bank of elevators. From there proceed to our 8<sup>th</sup> floor reception area.