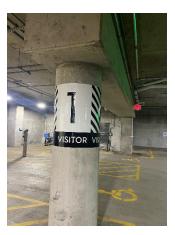

## **Madison Office Parking Instructions**

Please note the entrance to DeWitt's parking ramp is located at <u>122 W. Doty Street</u>. When you enter the ramp, there are Guest Parking spaces on levels P1 and P2. If the spaces are all full, please proceed to the 3rd level of the parking structure, and park in any unmarked stall. Please remember to take your ticket and we will validate it in reception.