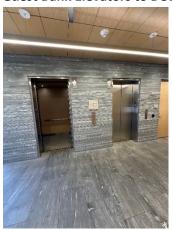

You must use the <u>25 W. Main Elevators</u> to get to our building. There are several elevators in the parking ramp that go to different buildings, please use only the 25 W. Main Entrance Elevators. Once inside the elevators select the 1<sup>st</sup> floor lobby and exit to the right to access the guest bank of elevators. From there proceed to our 8<sup>th</sup> floor reception area.

Parking Entrance - Turn in from the left-hand lane

25 W. Main Elevator Banks

**Guest Bank Elevators to DeWitt** 