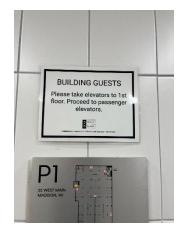

You must use the <u>25 W. Main Elevators</u> to get to our building. There are several elevators in the parking ramp that go to different buildings, please use only the 25 W. Main Entrance Elevators. Once inside the elevators select the 1<sup>st</sup> floor lobby and exit to the right to access the guest bank of elevators. From there proceed to our 8<sup>th</sup> floor reception area.