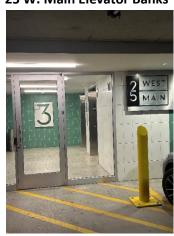

You must use the <u>25 W. Main Elevators</u> to get to our building. There are several elevators in the parking ramp that go to different buildings, please use only the 25 W. Main Entrance Elevators. Once inside the elevators select the 1<sup>st</sup> floor lobby and exit to the right to access the guest bank of elevators. From there proceed to our 8<sup>th</sup> floor reception area.

Parking Entrance - Turn in from the left-hand lane

25 W. Main Elevator Banks

**Guest Bank Elevators to DeWitt** 